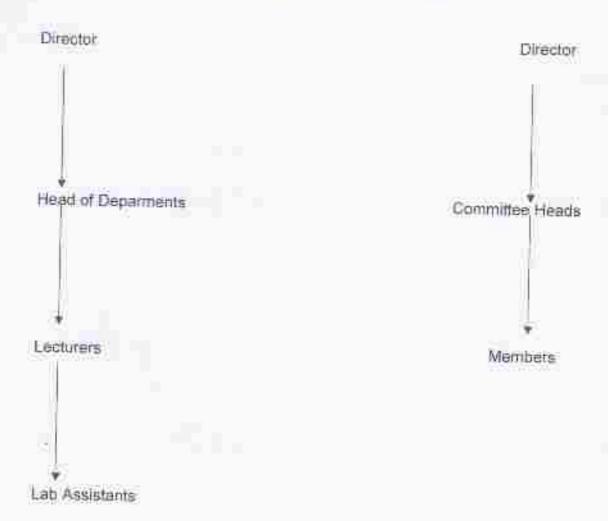

PRINCIPAL

LAGANNATH GUPTA INSTITUTE OF
ENGINEERING AND TECHNOLOGY

IP-253, Stepum Industrial Area
Physic-IV, Jacob-302022

| Name of Principal Director                                                        | Dr. Lokesh Tharani                                                                                                                                     |  |  |  |  |  |
|-----------------------------------------------------------------------------------|--------------------------------------------------------------------------------------------------------------------------------------------------------|--|--|--|--|--|
| Exact Designation                                                                 | Principal                                                                                                                                              |  |  |  |  |  |
| Phone number with STD code                                                        | 0141-4071518                                                                                                                                           |  |  |  |  |  |
| FAX number with STD code                                                          | 0141-4071580<br>principal@init.org                                                                                                                     |  |  |  |  |  |
| Email                                                                             |                                                                                                                                                        |  |  |  |  |  |
| Highest Degree                                                                    | Ph.D.                                                                                                                                                  |  |  |  |  |  |
| Field of specialization                                                           | Lifectronics & Communication Fragg.                                                                                                                    |  |  |  |  |  |
| A Governing Board Members                                                         | Annexuré A                                                                                                                                             |  |  |  |  |  |
| Frequency of meetings & date of last, meeting                                     | Once in a year and Dated 15th June, 201, moreover mutual consultation among the members of the Coverning Body takes place frequently.                  |  |  |  |  |  |
| Academic Advisory Body                                                            |                                                                                                                                                        |  |  |  |  |  |
| Frequency of meetings & date of last<br>meeting                                   |                                                                                                                                                        |  |  |  |  |  |
| Organizational Chart                                                              | Annexure -B                                                                                                                                            |  |  |  |  |  |
| Student feedback mechanism on<br>Institutional Covernance faculty<br>performance. | Feedback from the students about faculty performance in unonymous manner.  Annexure-B(1)                                                               |  |  |  |  |  |
| Cirievance redressed mechanism for faculty, staff and students                    | Yes- Constitution a Grievance Redressal Committee as per AICTE's norms (Annexure enclosed)                                                             |  |  |  |  |  |
| Name of the Department                                                            |                                                                                                                                                        |  |  |  |  |  |
| Course                                                                            |                                                                                                                                                        |  |  |  |  |  |
|                                                                                   |                                                                                                                                                        |  |  |  |  |  |
| Level LIG / PG 11 Year of approval by the Council                                 | ANNEXURE- C                                                                                                                                            |  |  |  |  |  |
| Year wise Sanctioned Intake                                                       | SOMETORIE.                                                                                                                                             |  |  |  |  |  |
| Year wine Actual Admissions                                                       |                                                                                                                                                        |  |  |  |  |  |
|                                                                                   |                                                                                                                                                        |  |  |  |  |  |
|                                                                                   | Batch-2007-11                                                                                                                                          |  |  |  |  |  |
|                                                                                   | ECE-16.66%, EIC-15%, CS-25.39%, ET-21.31%, ME-5.97% (Annexure-D.)  Batch-2008-12  ECE-13.63%, EIC-9.67%, CS-32.60%, EIC-16.66%, ME-4.51% (Annexure-D.) |  |  |  |  |  |
| %Students paged with First Class 1                                                | Butch-2007-11<br>ECE-42-70%, EIC-40%, CS-52-38%, IT-54-09%,                                                                                            |  |  |  |  |  |